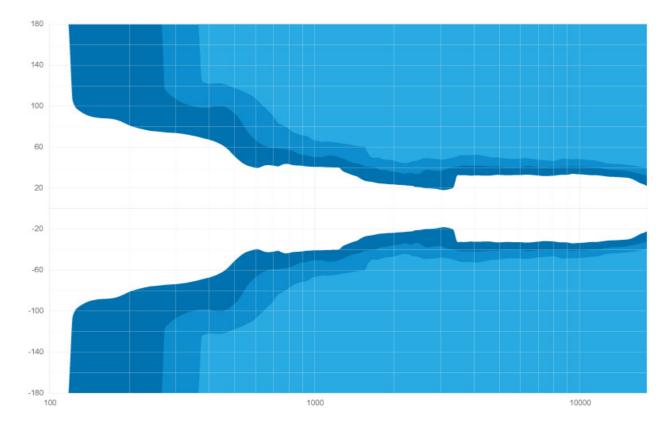

35/140W                                         |
| Dimensions (H x W x D)     | 638 x 426 x 412 mm • 25.11 x 16.77 x 16.22 inches                   |
| Weight                     | 21.4kg / 47.17lbs                                                   |
| Finish                     | Highly resistant polyurea coating                                   |
| Cabinet                    | High grade birch plywood                                            |

<sup>(1)</sup> Peak level measured at 1 m under free field conditions using pink noise with crest factor 5

## Accessories

## Vertical Yoke for VENU 15ix

#### **Horizontal Yoke for VENU 15ix**





# Subwoofers

**S 18i**Installation high performance compact 18" subwoofer



Ref.: 48130

# Beamwidth

#### **VENU 15i Horizontal beamwidth**



#### **VENU 15i Vertical beamwidth**



#### **Contact & Links**

#### Need more information about our products?

www.audiofocus.eu
info@audiofocus.eu
www.facebook.com/AudiofocusPage/
www.facebook.com/groups/AUDIOFOCUS/

## Scan QR Code to view the VENU 15i product's web page.



#### Follow Us.