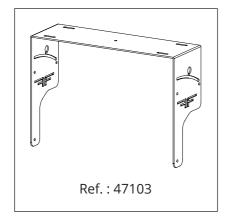

inal Impedance          | LF: 8ohm • HF: 8ohm                                                 |
| Watt AES/peak              | LF: 400/1600W • HF: 35/140W                                         |
| Dimensions (H x W x D)     | 638 x 426 x 412 mm • 25.11 x 16.77 x 16.22 inches                   |
| Weight                     | 21.4kg / 47.17lbs                                                   |
| Finish                     | Highly resistant polyurea coating                                   |
| Cabinet                    | High grade birch plywood                                            |

<sup>(1)</sup> Peak level measured at 1 m under free field conditions using pink noise with crest factor 5

## Accessories

## Vertical Yoke for VENU 15ix

#### **Horizontal Yoke for VENU 15ix**





# Subwoofers

**S 18i**Installation high performance compact 18" subwoofer



Ref.: 48130

# Beamwidth

#### **VENU 15i Horizontal beamwidth**



#### **VENU 15i Vertical beamwidth**



#### **Contact & Links**

#### Need more information about our products?

www.audiofocus.eu
info@audiofocus.eu
www.facebook.com/AudiofocusPage/
www.facebook.com/groups/AUDIOFOCUS/

## Scan QR Code to view the VENU 15i product's web page.



#### Follow Us.