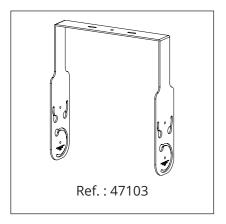

ominal Impedance          | LF: 8ohm • HF: 8ohm                                                 |
| Watt AES/peak              | LF: 400/1600W • HF: 35/140W                                         |
| Dimensions (H x W x D)     | 638 x 426 x 412 mm • 25.11 x 16.77 x 16.22 inches                   |
| Weight                     | 21.4kg / 47.17lbs                                                   |
| Finish                     | Highly resistant polyurea coating                                   |
| Cabinet                    | High grade birch plywood                                            |

<sup>(1)</sup> Peak level measured at 1 m under free field conditions using pink noise with crest factor 5

## Accessories

## Vertical Yoke for VENU 15ix

#### **Horizontal Yoke for VENU 15ix**





# Subwoofers

**S 18i**Installation high performance compact 18" subwoofer



Ref.: 48130

# Beamwidth

#### **VENU 15i Horizontal beamwidth**



#### **VENU 15i Vertical beamwidth**



#### **Contact & Links**

#### Need more information about our products?

www.audiofocus.eu
info@audiofocus.eu
www.facebook.com/AudiofocusPage/
www.facebook.com/groups/AUDIOFOCUS/

## Scan QR Code to view the VENU 15i product's web page.



#### Follow Us.