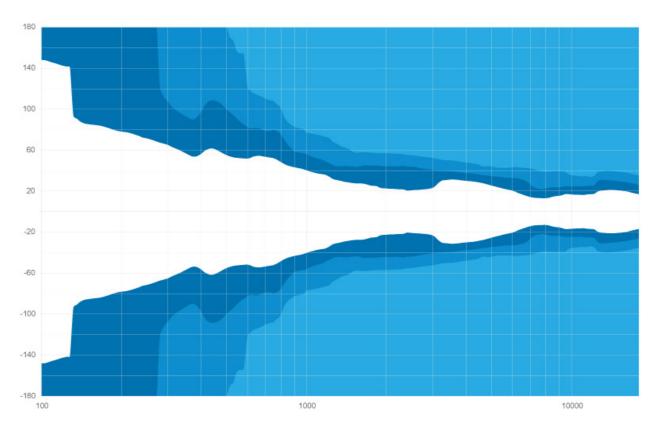

|
| Dimensions (H x W x D)     | 638 x 426 x 412 mm • 25.11 x 16.77 x 16.22 inches                   |
| Weight                     | 21.4kg / 47.17lbs                                                   |
| Finish                     | Highly resistant polyurea coating                                   |
| Cabinet                    | High grade birch plywood                                            |

<sup>(1)</sup> Peak level measured at 1 m under free field conditions using pink noise with crest factor 5

## Accessories

## Vertical Yoke for VENU 15ix

#### **Horizontal Yoke for VENU 15ix**





# Subwoofers

**S 18i**Installation high performance compact 18" subwoofer



Ref.: 48130

# Beamwidth

#### **VENU 15i Horizontal beamwidth**



#### **VENU 15i Vertical beamwidth**



#### **Contact & Links**

#### Need more information about our products?

www.audiofocus.eu
info@audiofocus.eu
www.facebook.com/AudiofocusPage/
www.facebook.com/groups/AUDIOFOCUS/

## Scan QR Code to view the VENU 15i product's web page.



#### Follow Us.