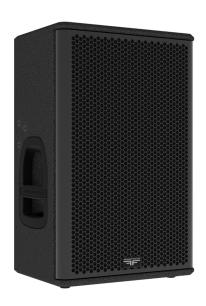

# **VENU 15i** Big performance. Compact package.

VENU 15i is a bi-amped 2-way top unit, delivering our signature audio quality in a compact format and optimized for installation applications. With its small footprint and high SPL, VENU 15i fits right in wherever sound and size matter – from bars and hotels to smaller music venues.

VENU 15i is built in Belgium to the same exacting standards as our pro touring ranges and coated in tough, weather-resistant polyurea to protect your investment.

50Hz - 20kHz

Up to 700

10° x 60°

**Technical specifications** 

| Description                | Install 2-way bi-amplified full-range point source                  |
|----------------------------|---------------------------------------------------------------------|
| Transducers                | LF: 1 x 15" • HF: 1 × 1"                                            |
| Frequency range (-6dB)     | 47Hz-20kHz                                                          |
| Nominal directivity (-6dB) | 110°x60° • Rotatable horn                                           |
| SPL Peak (1)               | 136 dB                                                              |
| Processing                 | Dedicated AUDIOFOCUS A-series SCiO and Powersoft<br>Armonia presets |
| Rigging                    | Rear plate K&M compatible                                           |
| Connectors                 | 2 × 4-point speakON                                                 |
| Nominal Impedance          | LF: 8ohm • HF: 8ohm                                                 |
| Watt AES/peak              | LF: 400/1600W • HF: 35/140W                                         |
| Dimensions (H x W x D)     | 638 x 426 x 412 mm • 25.11 x 16.77 x 16.22 inches                   |
| Weight                     | 21.4kg / 47.17lbs                                                   |
| Finish                     | Highly resistant polyurea coating                                   |
| Cabinet                    | High grade birch plywood                                            |